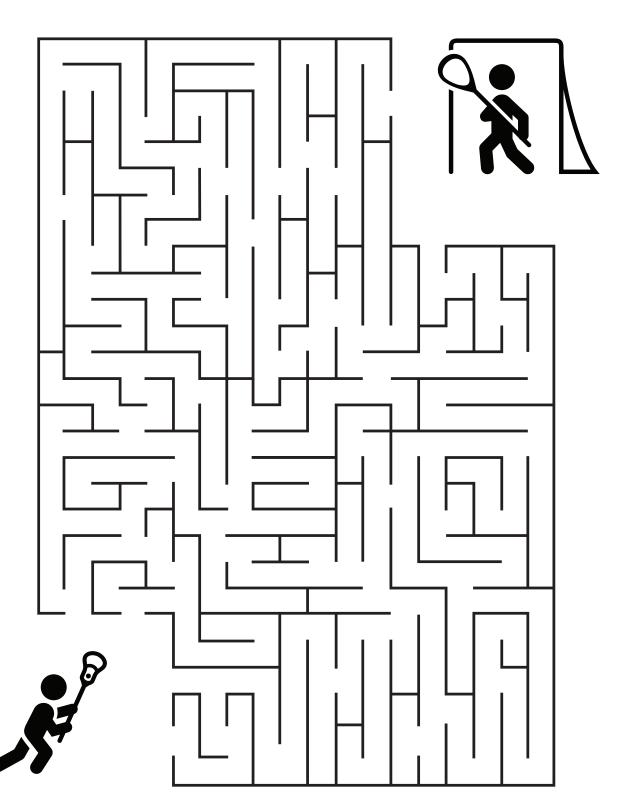

| (TOY)          | to remember     | the day at  |  |  |
| (LAST NAME)                                          | _ Field. Children w  | ill leave        | -             | one day tak    | ing the field a | s a         |  |  |
| (ADJECTIVE)                                          | A k                  | peautiful day fo | or lacrosse.  |                |                 |             |  |  |









## **UNSCRAMBLE THE WORDS**

| SRCOLSEA =      |
|-----------------|
| ALTNINOA EMAT = |
|                 |
| FSBTAEARK =     |
| ENDFESE =       |
| LEDIMIRFED =    |
| OLIGEA =        |
| RALCIGDN =      |
| GCNAHCIT =      |
| ATMETMAE =      |
| THETELA =       |
| HISTELW =       |
| EGYAMDA =       |
| COKTEP =        |
| UHOMT RDAGU =   |

#### **ANSWERS**





Solve the maze.





# WORD SEARCH

| Р | W | Е | В | D | Р | I | С | K | W | Н | S | D | Р | U |
|---|---|---|---|---|---|---|---|---|---|---|---|---|---|---|
| L | D | R | Α | U | С | D | E | Α | Е | Α | Н | L | 0 | w |
| А | D | F | L | S | S | L | X | D | E | Т | С | L | F | E |
| Y | С | G | L | 0 | ٧ | Е | S | R | С | Т | Α | D | F | E |
| E | Т | 0 | Н | S | Ε | I | L | Α | С | R | 0 | S | S | Е |
| R | V | Α | X | Q | Н | F | I | W | U | 1 | С | С | I | S |
| z | S | L | I | D | Ε | W | Α | J | Т | С | R | 0 | D | N |
| К | С | 1 | Т | S | L | I | Z | Q | 1 | K | Q | R | Е | E |
| J | S | E | S | Е | М | I | Т | F | L | Α | Н | E | F | F |
| В | W | С | Α | J | Е | R | S | Е | Υ | U | K | L | F | E |
| Q | G | L | D | F | Т | G | М | I | Н | Υ | Z | I | 0 | D |
| М | 0 | U | Т | Н | G | U | Α | R |