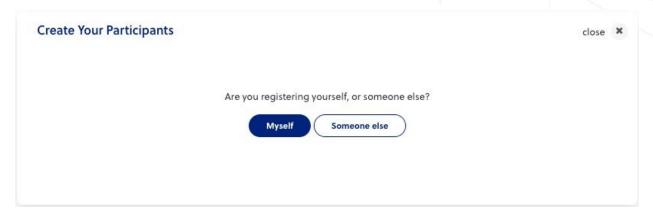

# Register Team

Select your type of registration.

For individual registrations, first select whether you are registering for **Myself** or for **Someone Else**.

If you're registering for someone else, next you will be asked if the person you're registering is a dependant.

Is the person you're registering your dependant?