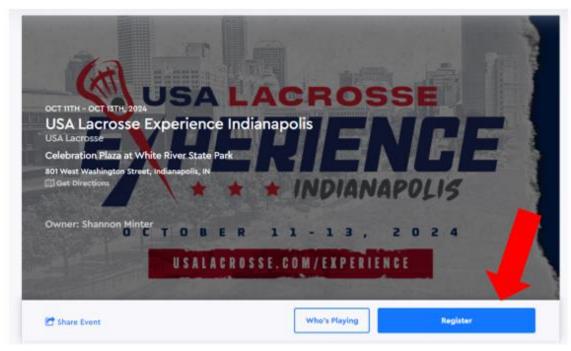

### Step 1: Visit the Event Registration Page

Go to <u>https://app.eventconnect.io/events/29639/registration-type/create?nav=hidden</u>. From here, click on the **Register** button and enter your e-mail address. If you have used the EventConnect platform before, simply enter your password. If not, it will prompt you to **Create an Account** to get started.

## **USA Lacrosse Experience Indianapolis**

INDIANAPOLIS, OCTOBER 11, 2024 - OCTOBER 13, 2024