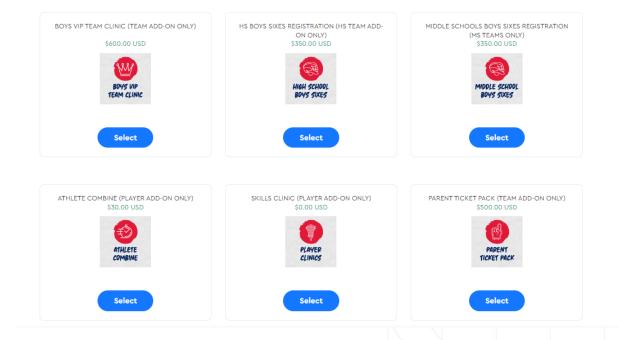

### Step 7: Purchasing Add-ons

You also have the option to purchase any individual add-ons such as Skills Clinics, Athlete Combine, and VIP Tickets (anything that says "Player Add-On Only). You can also purchase addons later after registration via your dashboard. If you do not want to sign up for any additional experiences or want to wait a while, you can choose **Skip Step** to proceed further.

### Available Add-Ons